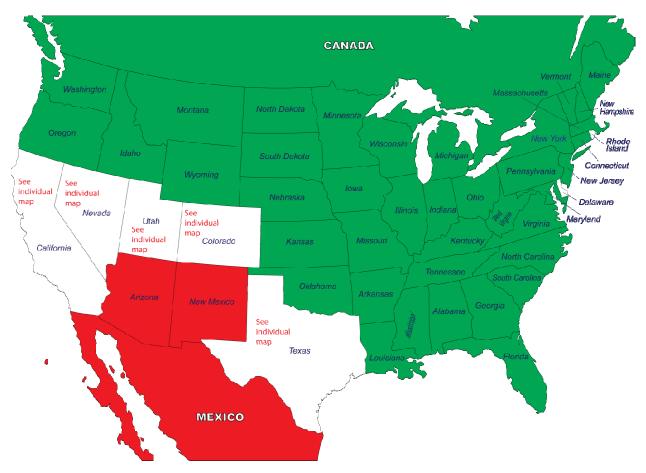

# 5.0 North America

# 5.1 United States Coverage Map by Zone

## **5.1 Zone Reductions**

- Zone 1 areas are indicated in green and include the United States and Canada unless otherwise noted on the map above.
- Zone 2 areas are indicated in yellow and will have a 20% warranty reduction.
- Zone 3 areas are indicated in red and will have a 60% warranty reduction.
- Areas indicated in white are referenced in individual maps below below