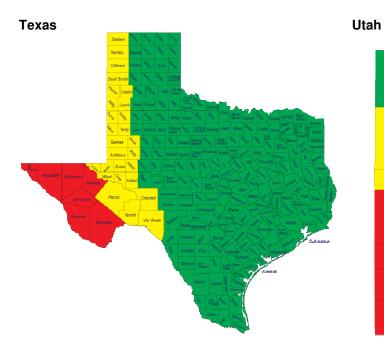

#### 4.0 Zones

| 4.1 Zone 1                                                                                                                                                                                                                                                                                                                                                                                                     |                                                                                                                                                                                                                                                                                                                                                      |                                                                                                                                                                                                                                                                                                                                                                 |                                                                                                                                                                                                                                                                                                                                                                                                     |                                                                                                                                                                                                                                                                                                                                                         |
|----------------------------------------------------------------------------------------------------------------------------------------------------------------------------------------------------------------------------------------------------------------------------------------------------------------------------------------------------------------------------------------------------------------|------------------------------------------------------------------------------------------------------------------------------------------------------------------------------------------------------------------------------------------------------------------------------------------------------------------------------------------------------|-----------------------------------------------------------------------------------------------------------------------------------------------------------------------------------------------------------------------------------------------------------------------------------------------------------------------------------------------------------------|-----------------------------------------------------------------------------------------------------------------------------------------------------------------------------------------------------------------------------------------------------------------------------------------------------------------------------------------------------------------------------------------------------|---------------------------------------------------------------------------------------------------------------------------------------------------------------------------------------------------------------------------------------------------------------------------------------------------------------------------------------------------------|
| <ul> <li>Austria</li> <li>Belarus</li> <li>Belgium</li> <li>Bosnia &amp;<br/>Herzegovina</li> <li>Canada</li> <li>Denmark</li> <li>Ecuador</li> <li>Estonia</li> </ul>                                                                                                                                                                                                                                         | <ul> <li>Finland</li> <li>France</li> <li>Georgia</li> <li>Germany</li> <li>Hungary</li> <li>Iceland</li> <li>Italy</li> <li>Latvia</li> <li>Liechtenstein</li> </ul>                                                                                                                                                                                | <ul> <li>Lithuania</li> <li>Luxembourg</li> <li>Macedonia</li> <li>Monaco</li> <li>Netherlands,<br/>the</li> <li>New Zealand</li> <li>Norway</li> <li>Poland</li> </ul>                                                                                                                                                                                         | <ul> <li>Romania</li> <li>Russia</li> <li>Slovakia</li> <li>Slovenia</li> <li>Sweden</li> <li>Switzerland</li> <li>Tasmania</li> <li>Ukraine</li> </ul>                                                                                                                                                                                                                                             | <ul> <li>United Kingdom</li> <li>United States of<br/>America*</li> <li>Uzbekistan</li> <li>Vatican City</li> <li>Yugoslavia</li> <li>*except areas noted as<br/>zone 2 and 3</li> </ul>                                                                                                                                                                |
| 4.2 Zone 2                                                                                                                                                                                                                                                                                                                                                                                                     |                                                                                                                                                                                                                                                                                                                                                      |                                                                                                                                                                                                                                                                                                                                                                 |                                                                                                                                                                                                                                                                                                                                                                                                     |                                                                                                                                                                                                                                                                                                                                                         |
| <ul> <li>Afghanistan</li> <li>Albania</li> <li>Andorra</li> <li>Argentina</li> <li>Arrenia</li> <li>Armenia</li> <li>Australia under the<br/>line Perth/Brisbane</li> <li>Azerbaijan</li> <li>Bahamas</li> <li>Bangladesh</li> <li>Barbados</li> <li>Belize</li> <li>Bhutan</li> <li>Bolivia</li> <li>Brazil</li> <li>Burkina Faso</li> <li>Burundi</li> <li>California (see map)</li> <li>Cambodia</li> </ul> | <ul> <li>Cameroon</li> <li>Cape Verde</li> <li>Caribbean Isles</li> <li>Chile</li> <li>China</li> <li>Colorado (see map)</li> <li>Costa Rica</li> <li>Cyprus</li> <li>Dominica</li> <li>Dominican<br/>Republic</li> <li>East Timor</li> <li>El Salvador</li> <li>Fiji</li> <li>Greece</li> <li>Grenada</li> <li>Guatemala</li> <li>Guyana</li> </ul> | <ul> <li>Haiti</li> <li>Honduras</li> <li>India</li> <li>Indonesia</li> <li>Ivory Coast</li> <li>Jamaica</li> <li>Japan</li> <li>Kazakhstan</li> <li>Korea (South)</li> <li>Kyrgyzstan</li> <li>Laos</li> <li>Lesotho</li> <li>Madagascar</li> <li>Malaysia</li> <li>Maldives</li> <li>Malta</li> <li>Mauritius</li> <li>Micronesia</li> <li>Moldova</li> </ul> | <ul> <li>Myanmar (Burma)</li> <li>Nepal</li> <li>Nevada (see map)</li> <li>Nicaragua</li> <li>Pakistan</li> <li>Panama</li> <li>Papua New<br/>Guinea</li> <li>Paraguay</li> <li>Peru</li> <li>Philippines</li> <li>Portugal</li> <li>Puerto Rico</li> <li>Rwanda</li> <li>Samoa</li> <li>San Marino</li> <li>Sao Tome &amp;<br/>Principe</li> <li>Singapore</li> <li>South Africa (East)</li> </ul> | <ul> <li>Southwest Texas</li> <li>Spain</li> <li>Sri Lanka</li> <li>Suriname</li> <li>Swaziland</li> <li>Taiwan</li> <li>Texas (see map)</li> <li>Thailand</li> <li>Togo</li> <li>Trinidad &amp; Tobago</li> <li>Turkey</li> <li>Turkenenistan</li> <li>Ukraine</li> <li>Uruguay</li> <li>Utah (see map)</li> <li>Venezuela</li> <li>Vietnam</li> </ul> |
| 4.1 Zone 3                                                                                                                                                                                                                                                                                                                                                                                                     |                                                                                                                                                                                                                                                                                                                                                      |                                                                                                                                                                                                                                                                                                                                                                 |                                                                                                                                                                                                                                                                                                                                                                                                     |                                                                                                                                                                                                                                                                                                                                                         |
| Algeria                                                                                                                                                                                                                                                                                                                                                                                                        | Congo                                                                                                                                                                                                                                                                                                                                                | <ul> <li>Kenya</li> </ul>                                                                                                                                                                                                                                                                                                                                       | New Mexico                                                                                                                                                                                                                                                                                                                                                                                          | • Texas (see map)                                                                                                                                                                                                                                                                                                                                       |
| Angola                                                                                                                                                                                                                                                                                                                                                                                                         | <ul> <li>Egypt</li> </ul>                                                                                                                                                                                                                                                                                                                            | <ul> <li>Kuwait</li> </ul>                                                                                                                                                                                                                                                                                                                                      | <ul> <li>Niger</li> </ul>                                                                                                                                                                                                                                                                                                                                                                           | Uganda                                                                                                                                                                                                                                                                                                                                                  |
| Australia above                                                                                                                                                                                                                                                                                                                                                                                                | <ul> <li>Equatorial Guinea</li> </ul>                                                                                                                                                                                                                                                                                                                | Lebanon                                                                                                                                                                                                                                                                                                                                                         | Nigeria                                                                                                                                                                                                                                                                                                                                                                                             | • Utah (see map)                                                                                                                                                                                                                                                                                                                                        |
| line Perth/Brisbane                                                                                                                                                                                                                                                                                                                                                                                            | Eritrea                                                                                                                                                                                                                                                                                                                                              | Liberia                                                                                                                                                                                                                                                                                                                                                         | • Oman                                                                                                                                                                                                                                                                                                                                                                                              | United Arab                                                                                                                                                                                                                                                                                                                                             |
| Arizona                                                                                                                                                                                                                                                                                                                                                                                                        | Ethiopia                                                                                                                                                                                                                                                                                                                                             | • Libya                                                                                                                                                                                                                                                                                                                                                         | Qatar                                                                                                                                                                                                                                                                                                                                                                                               | Emirates                                                                                                                                                                                                                                                                                                                                                |
| Bahrain                                                                                                                                                                                                                                                                                                                                                                                                        | Gabon Gambia                                                                                                                                                                                                                                                                                                                                         | • Mali                                                                                                                                                                                                                                                                                                                                                          | Saudi Arabia                                                                                                                                                                                                                                                                                                                                                                                        | <ul><li>Yemen</li><li>Zambia</li></ul>                                                                                                                                                                                                                                                                                                                  |
| Botswana                                                                                                                                                                                                                                                                                                                                                                                                       | Ghana                                                                                                                                                                                                                                                                                                                                                | Mauritania                                                                                                                                                                                                                                                                                                                                                      | Senegal                                                                                                                                                                                                                                                                                                                                                                                             |                                                                                                                                                                                                                                                                                                                                                         |
| California (see map)     Central African                                                                                                                                                                                                                                                                                                                                                                       | Guinea                                                                                                                                                                                                                                                                                                                                               | Mexico                                                                                                                                                                                                                                                                                                                                                          | Sierra Leone                                                                                                                                                                                                                                                                                                                                                                                        | Zimbabwe                                                                                                                                                                                                                                                                                                                                                |
| <ul> <li>Central African<br/>Rep.</li> </ul>                                                                                                                                                                                                                                                                                                                                                                   | Guinea-Bissau                                                                                                                                                                                                                                                                                                                                        | Morocco     Management                                                                                                                                                                                                                                                                                                                                          | Somalia                                                                                                                                                                                                                                                                                                                                                                                             |                                                                                                                                                                                                                                                                                                                                                         |
| <ul> <li>Chad</li> </ul>                                                                                                                                                                                                                                                                                                                                                                                       | <ul> <li>Iraq</li> <li>Israel</li> </ul>                                                                                                                                                                                                                                                                                                             | <ul><li>Mozambique</li><li>Namibia</li></ul>                                                                                                                                                                                                                                                                                                                    | <ul> <li>South Africa (West)</li> <li>Tanzania</li> </ul>                                                                                                                                                                                                                                                                                                                                           |                                                                                                                                                                                                                                                                                                                                                         |
| <ul> <li>Colorado (see map)</li> </ul>                                                                                                                                                                                                                                                                                                                                                                         | 161461                                                                                                                                                                                                                                                                                                                                               |                                                                                                                                                                                                                                                                                                                                                                 |                                                                                                                                                                                                                                                                                                                                                                                                     |                                                                                                                                                                                                                                                                                                                                                         |
| COIOFAGO (see map)                                                                                                                                                                                                                                                                                                                                                                                             | <ul> <li>Jordan</li> </ul>                                                                                                                                                                                                                                                                                                                           | <ul> <li>Nevada (see map)</li> </ul>                                                                                                                                                                                                                                                                                                                            | • Tunisia                                                                                                                                                                                                                                                                                                                                                                                           |                                                                                                                                                                                                                                                                                                                                                         |

Section 1 – General Information Instructional Bulletin

Page 3 of 7

Several se

Colorado

Section 1 – General Information Instructional Bulletin

Page 4 of 7

Section 1 – General Information Instructional Bulletin