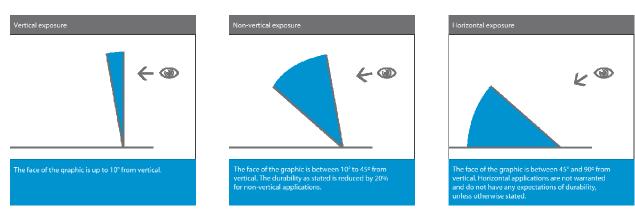

The warranty will be reduced if the product is exposed other than vertical. The definition of vertical exposure is  $\pm 10^{\circ}$  of vertical; a non-vertical exposure in an application is where a film is applied to a surface that is 10-45° from vertical. The reduction of warranty for non-vertical applications is 20% less than the published vertical warranty for a specific product.

#### **3.0 Horizontal Applications**

Unless otherwise specified in the individual product data sheet, horizontal applications are not warranted and do not have any expectations of warranty.